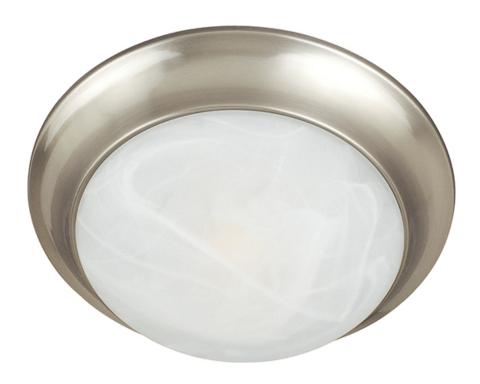

### PRODUCT DESCRIPTION

Maxim Lighting's commitment to both the residential lighting and the home building industries will assure you a product line focused on your lighting needs. With Maxim Lighting you will find quality product that is well designed, well priced and readily available.

#### **FINISHES OPTION**

Black (BK)

Oil Rubbed Bronze (OI)

Satin Nickel (SN)

## **GLASS**

Marble MR

# MATERIAL

Glass, Steel