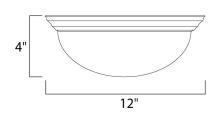

### PRODUCT DESCRIPTION

Maxim Lighting's commitment to both the residential lighting and the home building industries will assure you a product line focused on your lighting needs. With Maxim Lighting you will find quality product that is well designed, well priced and readily available.



# **MEASUREMENTS**

DIMENSION : 12" L x 12" W x 4" H

HANGING WEIGHT : 2.6 lb

#### LAMPING

INPUT VOLTAGE : 120V

: 1 x 60W Incandescent E26 Medium, 60W Total

BULB INCLUDED : (Not Included)

DIMMABLE : Yes

#### **FINISHES OPTION**

Black (BK)

Oil Rubbed Bronze (OI)

Satin Nickel (SN)

## **GLASS**

Marble MR

# MATERIAL

Glass, Steel

### **RATINGS**

cETLus Damp Location







#### ADDITIONAL

**OPERATING TEMPERATURE:** -20°C (-4°F), 40°C (104°F)

Always consult a qualified electrician before installing any lighting product.



WESTERN DISTRIBUTION CENTER (HEADQUARTER) 253 NORTH VINELAND AVE I CITY OF INDUSTRY, CA 91746